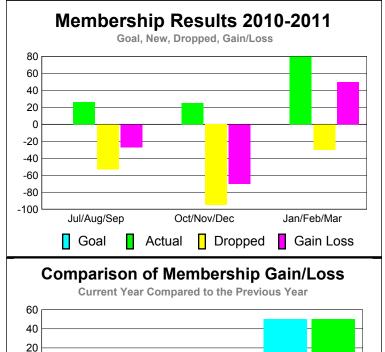

## YTD Status Quo Clubs 2010-2011

|             | <u>N</u>    | <u>Aember</u><br>201 | <u>Membership</u> 2009-2010 |             |             |
|-------------|-------------|----------------------|-----------------------------|-------------|-------------|
|             |             | 201                  | 2000-2010                   |             |             |
|             |             |                      |                             |             |             |
|             | Net         | Actual               | Actual                      | Gain/       | Gain/       |
|             | Memb        | New                  | Dropped                     | Loss of     | Loss of     |
| Month       | <u>Goal</u> | <u>Memb</u>          | <u>Memb</u>                 | <u>Memb</u> | <u>Memb</u> |
| Jul/Aug/Sep | 0           | 26                   | -53                         | -27         | 1           |
| Oct/Nov/Dec | 0           | 25                   | -95                         | -70         | -41         |
| Jan/Feb/Mar | 0           | 80                   | -30                         | 50          | 50          |
| Totals      | 0           | 131                  | -178                        | -47         | 10          |