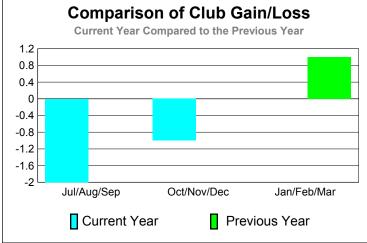

GMT: SOMSAKDI LOVISUTH Location: THAILAND GMT CA: 5

CLUBS MEMBERSHIP

|             |                            | <u>Club</u><br><b>201</b>     | <u>Clubs</u><br>2009-2010         |                                  |                                  |
|-------------|----------------------------|-------------------------------|-----------------------------------|----------------------------------|----------------------------------|
| Month       | New<br>Club<br><u>Goal</u> | Actual<br>New<br><u>Clubs</u> | Actual<br>Dropped<br><u>Clubs</u> | Gain/<br>Loss of<br><u>Clubs</u> | Gain/<br>Loss of<br><u>Clubs</u> |
| Jul/Aug/Sep | 0                          | 0                             | -2                                | -2                               | 0                                |
| Oct/Nov/Dec | 0                          | 0                             | -1                                | -1                               | 0                                |
| Jan/Feb/Mar | 0                          | 0                             | 0                                 | 0                                | 1                                |