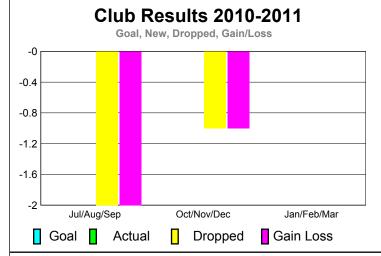

GMT: SOMSAKDI LOVISUTH Location: THAILAND GMT CA: 5

CLUBS MEMBERSHIP

|             |                            | <u>Club</u><br><b>201</b>     | <u>Clubs</u><br>2009-2010         |                                  |                                  |
|-------------|----------------------------|-------------------------------|-----------------------------------|----------------------------------|----------------------------------|
| Month       | New<br>Club<br><u>Goal</u> | Actual<br>New<br><u>Clubs</u> | Actual<br>Dropped<br><u>Clubs</u> | Gain/<br>Loss of<br><u>Clubs</u> | Gain/<br>Loss of<br><u>Clubs</u> |
| Jul/Aug/Sep | 0                          | 0                             | -2                                | -2                               | 0                                |
| Oct/Nov/Dec | 0                          | 0                             | -1                                | -1                               | 0                                |
| Jan/Feb/Mar | 0                          | 0                             | 0                                 | 0                                | 1                                |