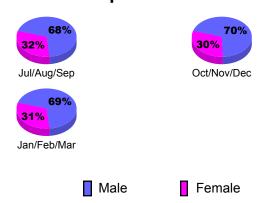

al                      | Gain/       | Gain/       |
|             | Memb        | New                  | Dropped                     | Loss of     | Loss of     |
| Month       | <u>Goal</u> | <u>Memb</u>          | <u>Memb</u>                 | <u>Memb</u> | <u>Memb</u> |
| Jul/Aug/Sep | 0           | 26                   | -53                         | -27         | 1           |
| Oct/Nov/Dec | 0           | 25                   | -95                         | -70         | -41         |
| Jan/Feb/Mar | 0           | 80                   | -30                         | 50          | 50          |
| Totals      | 0           | 131                  | -178                        | -47         | 10          |



## **Gender Comparison 2010-2011**

Oct/Nov/Dec

Jan/Feb/Mar

Previous Year